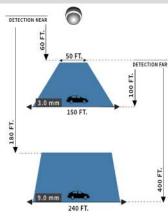

**Power Source** POE, DC12V, AC24V

Power

Consumption

Weight 1.1 lbs **Approvals** CE, FCC

\*6-ft person walking at 4 mph across field of view.

\*\*Vehicle (SUV-sized) moving across field of view at 10 mph.

#### **ALARM**

**Video Analytics** Calibration-free, auto-adapting analytics

Detects people, up to 240 feet

Detects vehicles, up to 400 feet\*\*

Detects moving objects (eliminates environmen-

tal motion) Zone violation

#### **DETECTION RANGES**