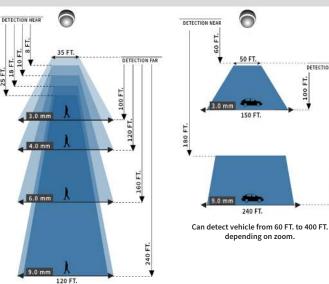

**Power Source** POE, DC12V, AC24V

Power

Consumption

Weight 1.1 lbs **Approvals** CE, FCC

\*6-ft person walking at 4 mph across field of view.

\*\*Vehicle (SUV-sized) moving across field of view at 10 mph.

#### **ALARM**

**Video Analytics** Calibration-free, auto-adapting analytics

Detects people, up to 240 feet

Detects vehicles, up to 400 feet\*\*

Detects moving objects (eliminates environmen-

tal motion) Zone violation

#### **DETECTION RANGES**