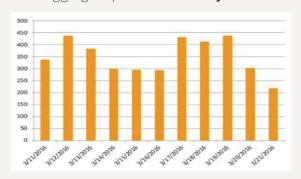

# View aggregate person counts by date

Or view aggregate person counts by hour and date

| Grand Total |             |   |   |   |   |   |    |   |   |    |    |    |    |    |    |    |    |    |    |    |    |    |    |    |  |
|-------------|-------------|---|---|---|---|---|----|---|---|----|----|----|----|----|----|----|----|----|----|----|----|----|----|----|--|
| 3/21/2016   | 1           |   | 3 |   |   |   |    |   |   | 10 | 12 | 18 | 23 | 15 | 11 | 8  | 20 | 14 | 7  | 19 | 12 | 11 | 16 | 19 |  |
| 3/20/2016   | 8           |   | 2 |   |   |   |    | 1 | 7 | 5  | 18 | 14 | 14 | 15 | 20 | 49 | 37 | 17 | 13 | 25 | 8  | 15 | 15 | 19 |  |
| 3/19/2016   | 4           |   |   |   |   | 6 | 2  | 5 | 8 | 7  | 35 | 18 | 39 | 51 | 29 | 37 | 24 | 39 | 38 | 22 | 16 | 15 | 22 | 22 |  |
| 3/18/2016   | 50          | 3 |   |   |   |   | 2  | 4 | 3 | 6  | 18 | 44 | 27 | 30 | 24 | 12 | 31 | 27 | 19 | 32 | 23 | 21 | 15 | 23 |  |
| 3/17/2016   |             |   | 1 |   |   |   | 4  | 6 | 4 | 18 | 33 | 27 | 22 | 23 | 30 | 16 | 16 | 16 | 32 | 21 | 34 | 42 | 29 | 57 |  |
| 3/16/2016   | 12          | 1 | 2 |   |   |   |    |   | 2 | 10 | 15 | 29 | 25 | 21 | 8  | 25 | 30 | 20 | 36 | 12 | 12 | 15 | 7  | 11 |  |
| 3/15/2016   | 20          | 1 | 1 |   |   |   | 1  | 4 | 9 | 16 | 27 | 38 | 34 | 24 | 17 | 9  | 15 | 17 | 18 | 13 | 18 | 6  | 6  | 1  |  |
| 3/14/2016   | 9           |   |   | 1 |   |   | 22 | 6 | 8 | 15 | 15 | 19 | 13 | 19 | 25 | 22 | 27 | 14 | 9  | 10 | 10 | 10 | 16 | 30 |  |
| 3/13/2016   | 2           |   |   |   | 2 | 1 |    |   | 4 | 11 | 23 | 26 | 33 | 22 | 23 | 31 | 15 | 20 | 63 | 37 | 20 | 18 | 13 | 20 |  |
| 3/12/2016   |             |   |   |   | 1 |   |    | 3 | 1 | 10 | 50 | 56 | 44 | 33 | 19 | 31 | 28 | 24 | 35 | 23 | 13 | 15 | 34 | 19 |  |
| 3/11/2016   |             |   |   | 1 |   | 1 |    | 5 | 2 | 12 | 15 | 13 | 26 | 20 | 8  | 24 | 24 | 22 | 55 | 31 | 28 | 19 | 17 | 16 |  |
| Date        | 0           | 1 | 2 | 3 | 4 | 5 | 6  | 7 | 8 | 9  | 10 | 11 | 12 | 13 | 14 | 15 | 16 | 17 | 18 | 19 | 20 | 21 | 22 | 23 |  |
|             | Hour of Day |   |   |   |   |   |    |   |   |    |    |    |    |    |    |    |    |    |    |    |    |    |    |    |  |