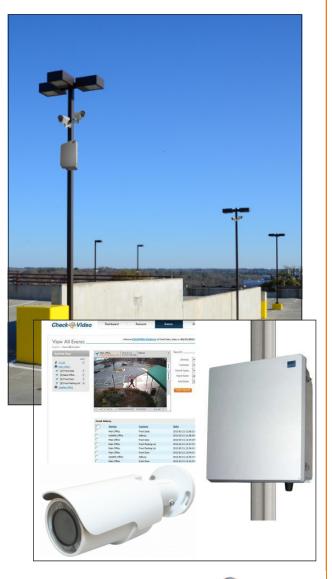

## Eyes Anywhere™ Outdoor Mobile Sentry HD (CMS4HD)

The ruggedized Outdoor Mobile Sentry HD from CheckVideo is a complete, Cloud-based mobile intelligent video surveillance solution that enables one-stop video security in virtually any outdoor or remote location. It detects events of interest based on the presence of a person, vehicle or object then sends real-time alerts users can act upon in the event of an incident.

The Outdoor Mobile Sentry HD can be installed anywhere cellular network coverage exists. No other infrastructure is required on site other than power.

### CheckVideo CloudVMS

The CloudVMS allows remote system configuration and management. It provides a minimum of 3-days Cloud backup of all events of interest, providing easy access from anywhere. There is no loss of relevant clips in case of tampering at the site. Notifications are instantly pushed to the user and/or to a central monitoring station.

### **Ruggedized Enclosure**

The weatherproof ruggedized enclosure includes cellular communication ability, power supply and battery backup. It includes a power supply for up to four cameras and networking equipment to connect them to the cellular network. The enclosure also includes a main power block for the distribution of power to the enclosure and cameras.