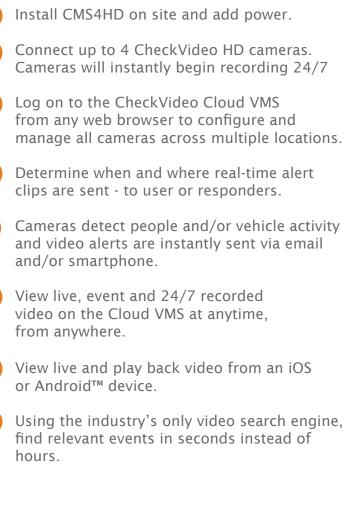

# **How It Works**

6

The CMS4HD also continuously records video 24/7 for forensic use. Live, recorded DVR and event video from any camera in the system can be viewed anytime and anywhere from the CheckVideo Cloud VMS<sup>™</sup>.

### CheckVideo CloudVMS

The CloudVMS allows remote system configuration and management. It provides a minimum of 3-days Cloud backup of all events of interest, providing easy access from anywhere. There is no loss of relevant clips in case of tampering at the site. Notifications are instantly pushed to the user and/or to a central monitoring station.