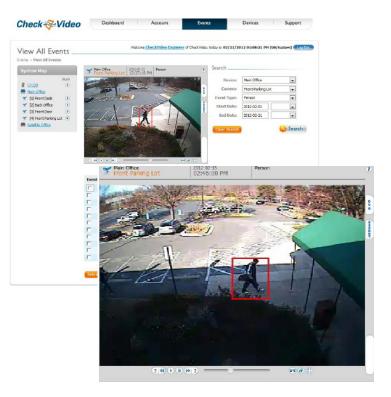

The CMS4HD also continuously records video 24/7 for forensic use. Live, recorded DVR and event video from any camera in the system can be viewed anytime and anywhere from the CheckVideo Cloud VMS<sup>™</sup>.

### CheckVideo CloudVMS

The CloudVMS allows remote system configuration and management. It provides a minimum of 3-days Cloud backup of all events of interest, providing easy access from anywhere. There is no loss of relevant clips in case of tampering at the site. Notifications are instantly pushed to the user and/or to a central monitoring station.