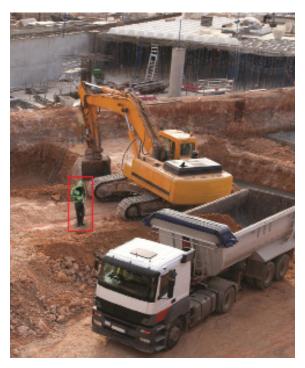

## Eyes Anywhere™ Outdoor Mobile Sentry HD (CMS4HD)

The ruggedized Outdoor Mobile Sentry HD from CheckVideo is a complete, Cloud-based mobile intelligent video surveillance solution that enables one-stop video security in virtually any outdoor or remote location. It detects events of interest based on the presence of a person, vehicle or object then sends real-time alerts users can act upon in the event of an incident.

### Expand the perimeter

to allow monitoring of outdoor and remote areas where PIR and other sensors are ineffective.

PERSON ..... DETECTED [BACK LOT CAMERA] [5.25.14]

# Applications

- Parking Lots
- Construction Sites
- Warehouses and Storage Depots
- Utilities
- Critical Infrastructure
- Schools
- Municipalities
- > Oil and Gas