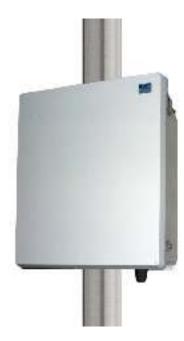

### **Ruggedized Enclosure**

The weatherproof ruggedized enclosure includes cellular communication ability, power supply and battery backup. It includes a power supply for up to four cameras and networking equipment to connect them to the cellular network. The enclosure also includes a main power block for the distribution of power to the enclosure and cameras.

#### Ruggedized Enclosure